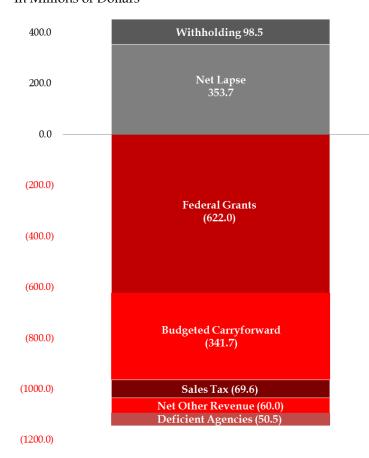

Figure 2. Major Items Contributing to Surplus/ (Deficit) In Millions of Dollars

| Federal Grants Budgeted Carryforward | (622.0)       |
|--------------------------------------|---------------|
| Budgeted Carrytorward                |               |
|                                      | (341.7)       |
| Sales Tax                            | (69.6)        |
| Net Other Revenue                    | (60.0)        |
| Deficient Agencies                   | <u>(50.5)</u> |
| Subtotal                             | (1,143.8)     |
| Surplus/(Deficit)                    | (642.4)       |