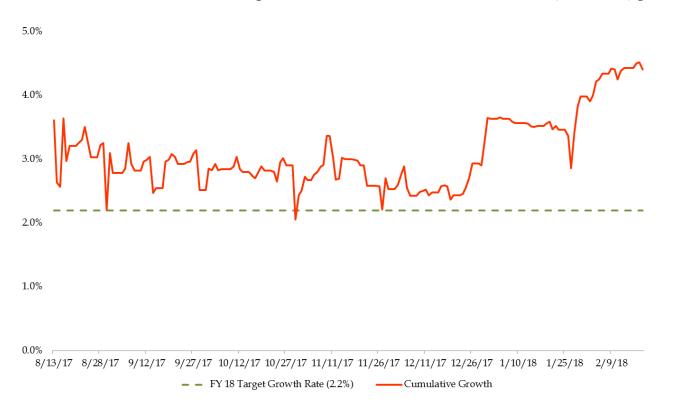

#### Withholding collections above target

We note relatively strong growth (year-to-date) in Withholding Income Tax although we make no adjustment for it in the current estimate pending further collections data. Collections during the first two months of 2018 have been particularly strong which indicate a good bonus season. The bonus season stretches into March. As recently reported by the Connecticut Department of Labor, year-over-year growth in the private sector's weekly wages and earnings was 1.7% in December 2017. In contrast, our current estimates for Withholding Income Tax collections assume 2.2% annual (Fiscal Year) growth.