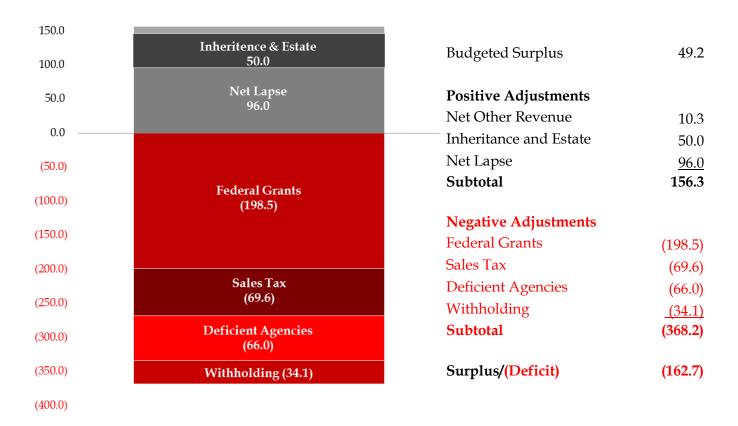

| Figure 1. Gener | al Fund Overview |
|-----------------|------------------|
| T 3 61111       | (D 11            |

| In Millions of Dollars |
|------------------------|
|------------------------|

|                   |                 | F 1                        | Differen      | ce from      |
|-------------------|-----------------|----------------------------|---------------|--------------|
|                   | Budget          | udget February<br>Estimate |               | get          |
|                   |                 | Lotimate                   | \$            | %            |
| Revenues          | 18,739.3        | 18,497.4                   | (241.9)       | -1.3%        |
| Expenditures      | <u>18,690.1</u> | <u>18,660.1</u>            | <u>(30.0)</u> | <u>-0.2%</u> |
| Surplus/(Deficit) | 49.2            | (162.7)                    | (211.9)       | -1.1%        |

# Figure 2. Major Items Contributing to Surplus/ (Deficit)

In Millions of Dollars

#### Veto override reflected

Section 7 of PA 17-1 (January 2018 Special Session) repealed the budgeted credit of \$17.8 million in revenue from FY 18 to FY 19.

#### Withholding collections above target

We note relatively strong growth (year-to-date) in Withholding Income Tax although we make no adjustment for it in the current estimate pending further collections data. Collections during the first two months of 2018 have been particularly strong which indicate a good bonus season. The bonus season stretches into March. As recently reported by the Connecticut Department of Labor, year-over-year growth in the private sector's weekly wages and earnings was 1.7% in December 2017. In contrast, our current estimates for Withholding Income Tax collections assume 2.2% annual (Fiscal Year) growth.