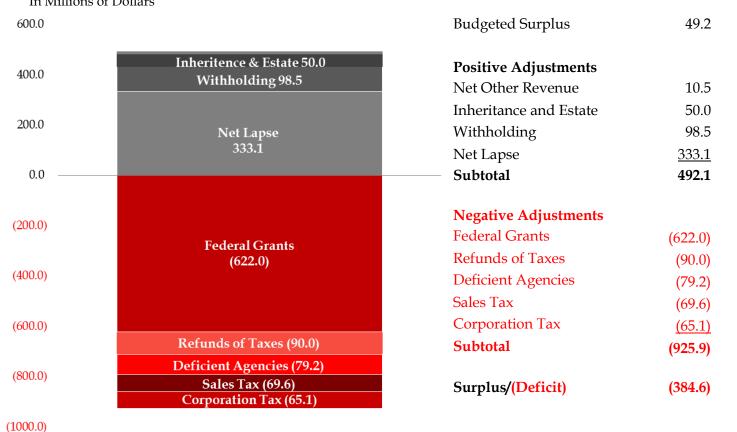

#### **Summary**

We are projecting an FY 18 deficit of \$384.6 million once the transfer (volatility adjustment) of \$1,290 million from the General Fund to the Budget Reserve Fund is taken into account.

Figure 1. General Fund Overview
In Millions of Dollars

|                   | Budget          | Budget April<br>Estimate |         | ce from<br>get |
|-------------------|-----------------|--------------------------|---------|----------------|
|                   |                 | Estimate                 | \$      | 0/0            |
| Revenues          | 18,739.3        | 18,051.6                 | (687.7) | -3.7%          |
| Expenditures      | <u>18,690.1</u> | <u>18,436.2</u>          | (253.9) | <u>-1.4%</u>   |
| Surplus/(Deficit) | 49.2            | (384.6)                  | (433.8) | <b>-2.3</b> %  |

Figure 2. Major Items Contributing to Surplus/ (Deficit)
In Millions of Dollars

#### Withholding Income Tax

Withholding estimates have increased \$79.6 million, or 1.3%, since OFA's March estimate. This is primarily due to better than anticipated growth from December through March of 6.5%, which is likely attributed to bonuses received in these months.

#### Delay in Hospital Related State Plan Amendments Impact DSS Expenditures

The projected lapse in the Medicaid account has been reduced to \$21.4 million predominately due to the state paying the gross cost of hospital related Medicaid rate increases effective January 1, 2018, which increased Medicaid expenditures by \$48.6 million. The projected lapse in the Hospital Supplemental account of \$299.2 million reflects the 2<sup>nd</sup> and 4<sup>th</sup> quarter hospital supplemental payments which are not anticipated to be paid in FY 18 pursuant to PA 17-4 JSS. It is anticipated the FY 18 2<sup>nd</sup> and 4<sup>th</sup> quarter supplemental payments will be made in FY 19.